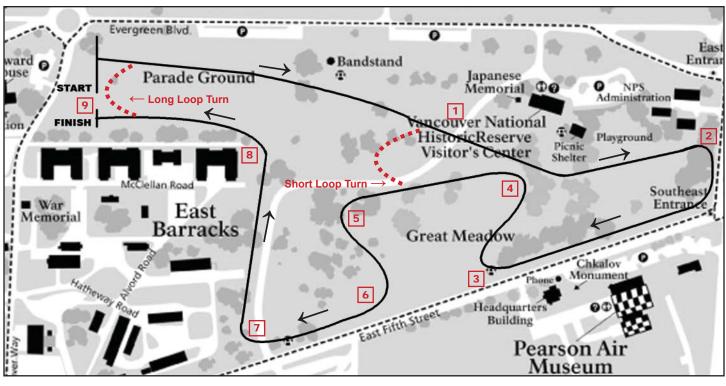

## Ft. Vancouver National Historic Site Women's Course - 5,000 Meters

Loop 1 0-1,395 East arracks meters Pearson Air Museum Parade Gro Loop 2 1,395-3,000 East meters arracks Parade 0 Loop 3 3,000-5,000 East meters Pearson Air Museum The women's course is comprised of one short loop, followed by an abbreviated long loop and concluded with a complete long loop.

| Checkpoints |        |        |        |
|-------------|--------|--------|--------|
| #           | Loop 1 | Loop 2 | Loop 3 |
| 1           | 395    | 1395   | 3395   |
| 2           | 675    | 1675   | 3675   |
| 3           | 1015   | 2015   | 4015   |
| 4           | 1145   | 2145   | 4145   |
| 5           |        | 2325   | 4325   |
| 6           |        | 2450   | 4450   |
| 7           |        | 2650   | 4650   |
| 8           |        | 2865   | 4865   |
| 9           |        | 3000   | 5000   |